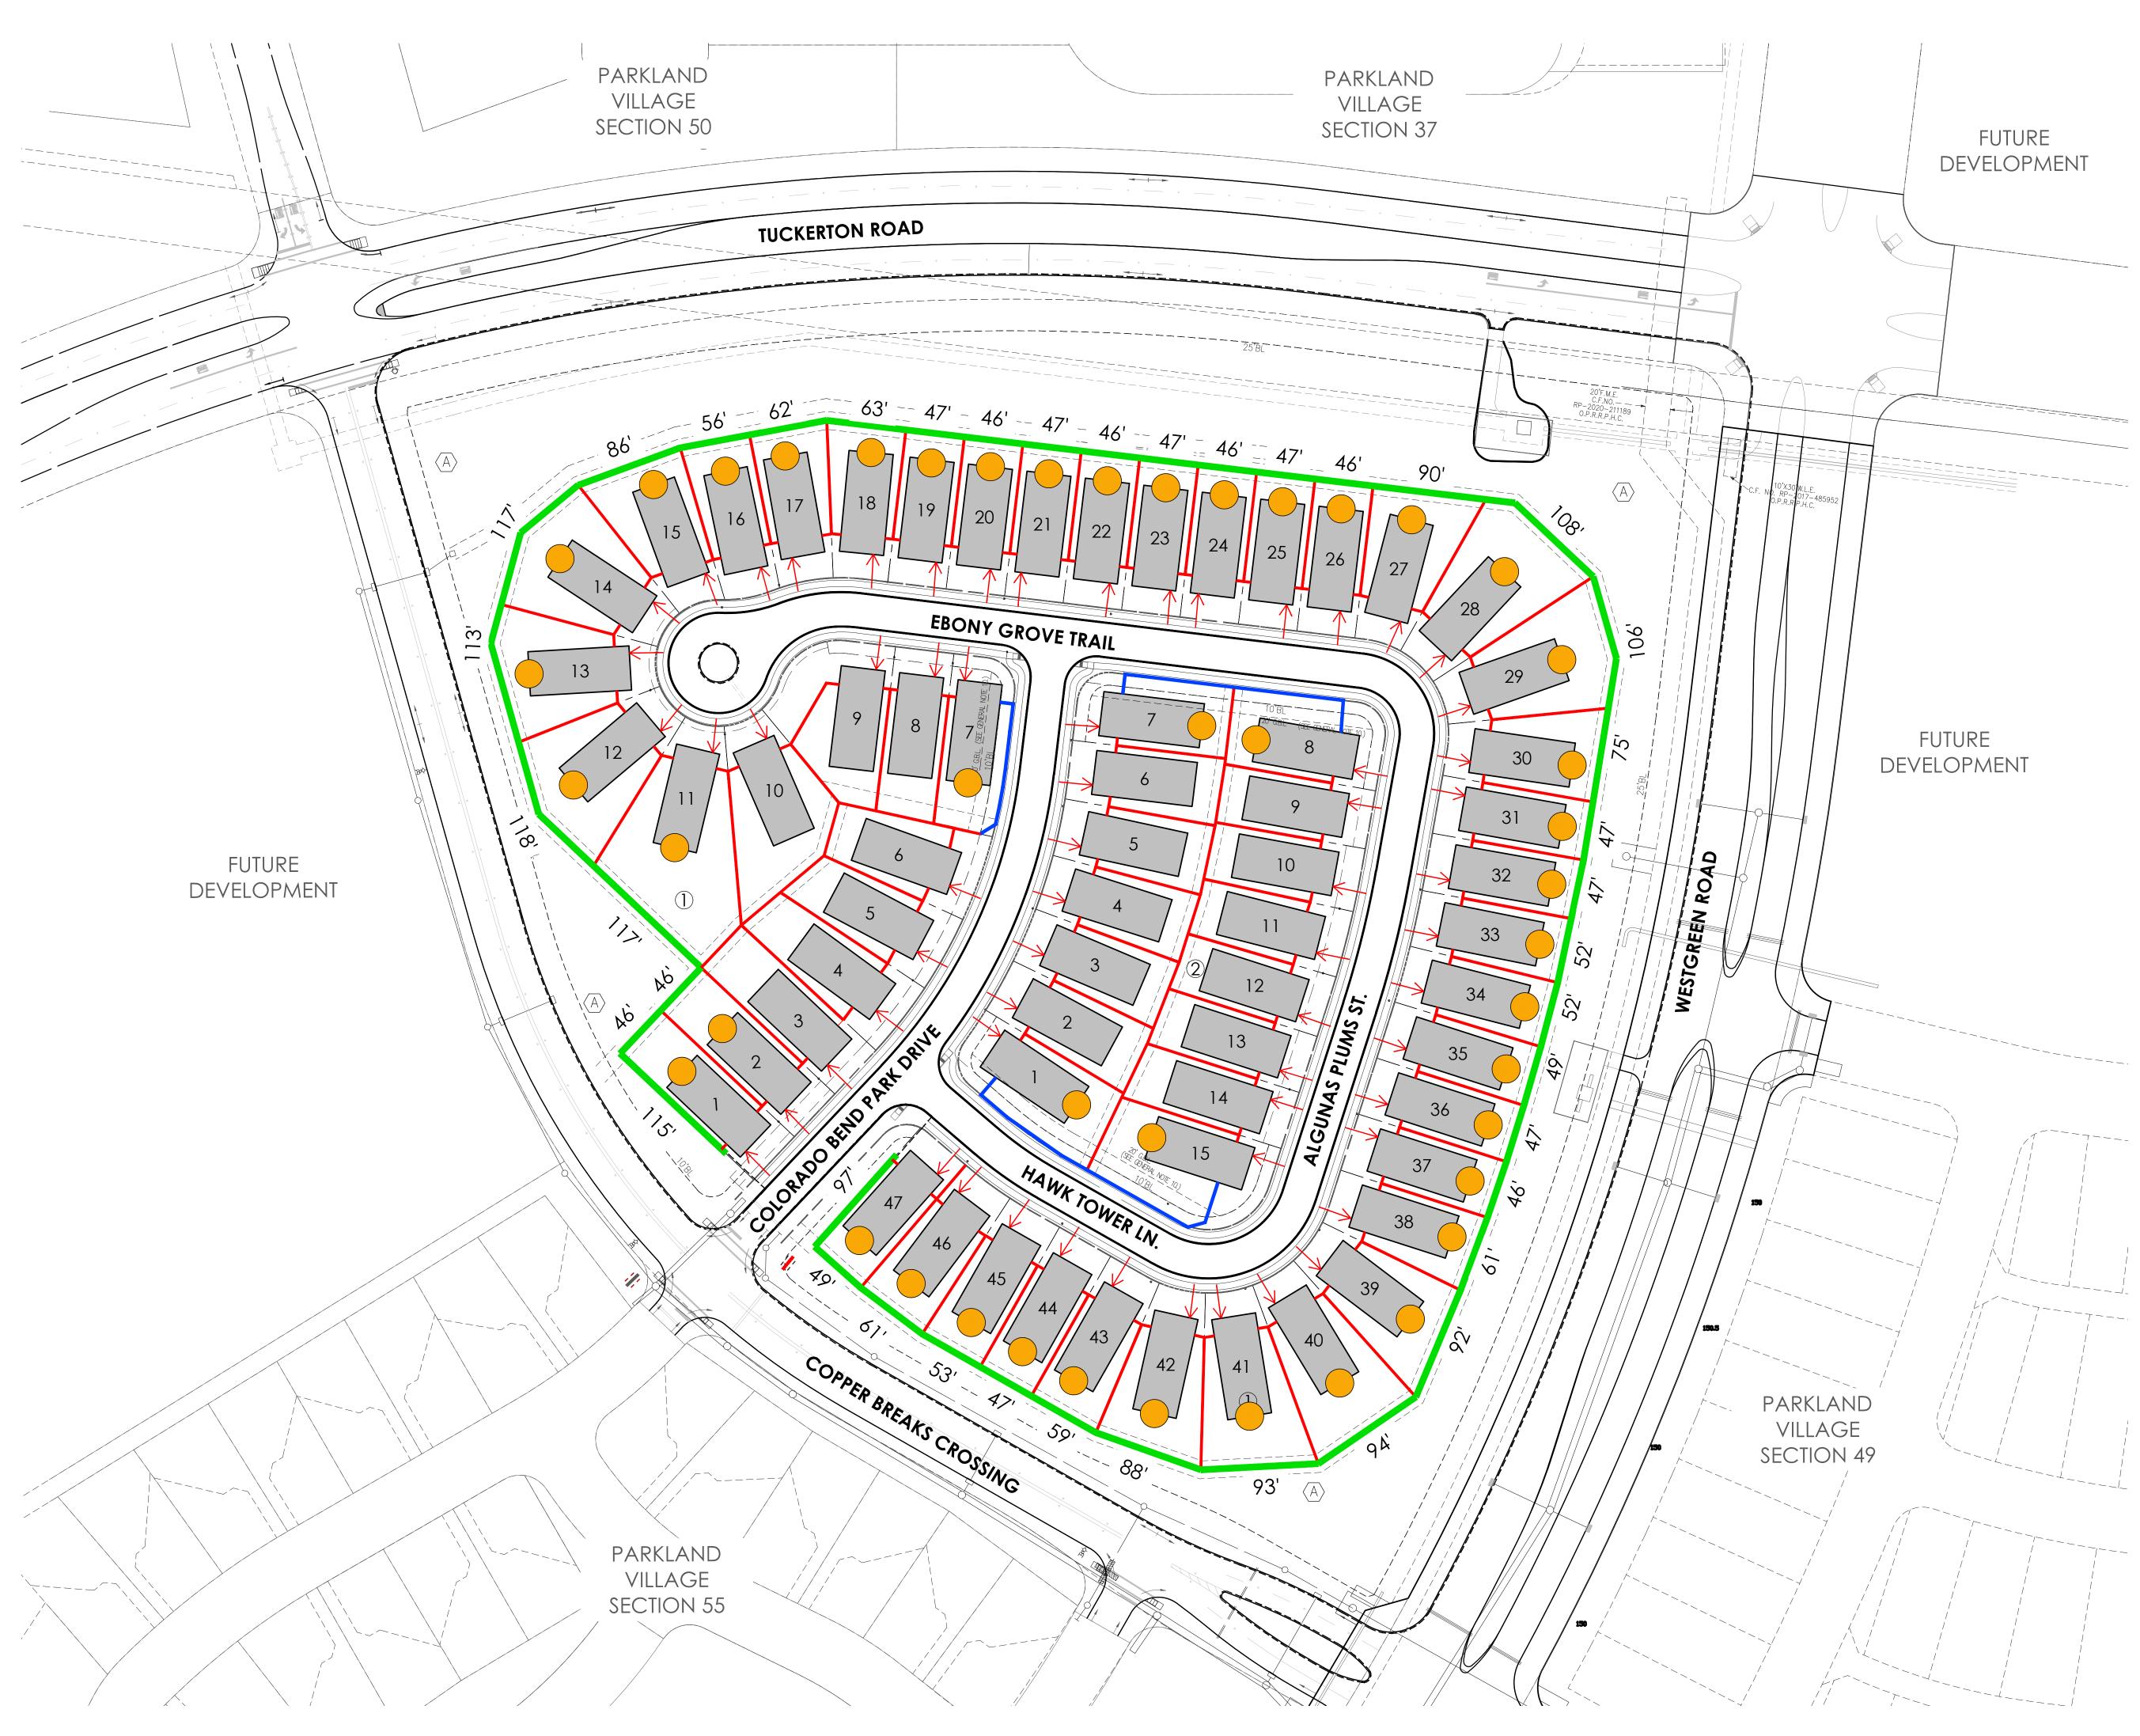

## BRIDGELAND PARKLAND VILLAGE SECTION 56 - 45' LOTS FENCING LAYOUT

| FENCING LEGEND: |                                                                                         |
|-----------------|-----------------------------------------------------------------------------------------|
|                 | 6' HT. DOUBLE SIDED WOOD FENCE                                                          |
|                 | 5' HT. TUBE STEEL STD. FENCING                                                          |
|                 | CORNER CLIP AT 45° (10'X10' OFFSET)                                                     |
|                 | 6' HT. BRICK THIN WALL                                                                  |
| $\rightarrow$   | SPECIFIED DRIVEWAY LOCATION                                                             |
| •               | MASONRY REQUIRED ON SECOND<br>STORY; REFERENCE RESIDENTIAL<br>NEW DEVELOPMENT STANDARDS |

DATE: 2022.07.14

PRELIMINARY PLAT

RECORDED PLAT

FENCING NOTES: 1. BTW COLUMN TO BE LOCATED ENTIRELY WITHIN THE RESERVE. 2. CENTER OF BTW COLUMN IS 10" OFFSET FROM SIDE & REAR PROPERTY LINE.