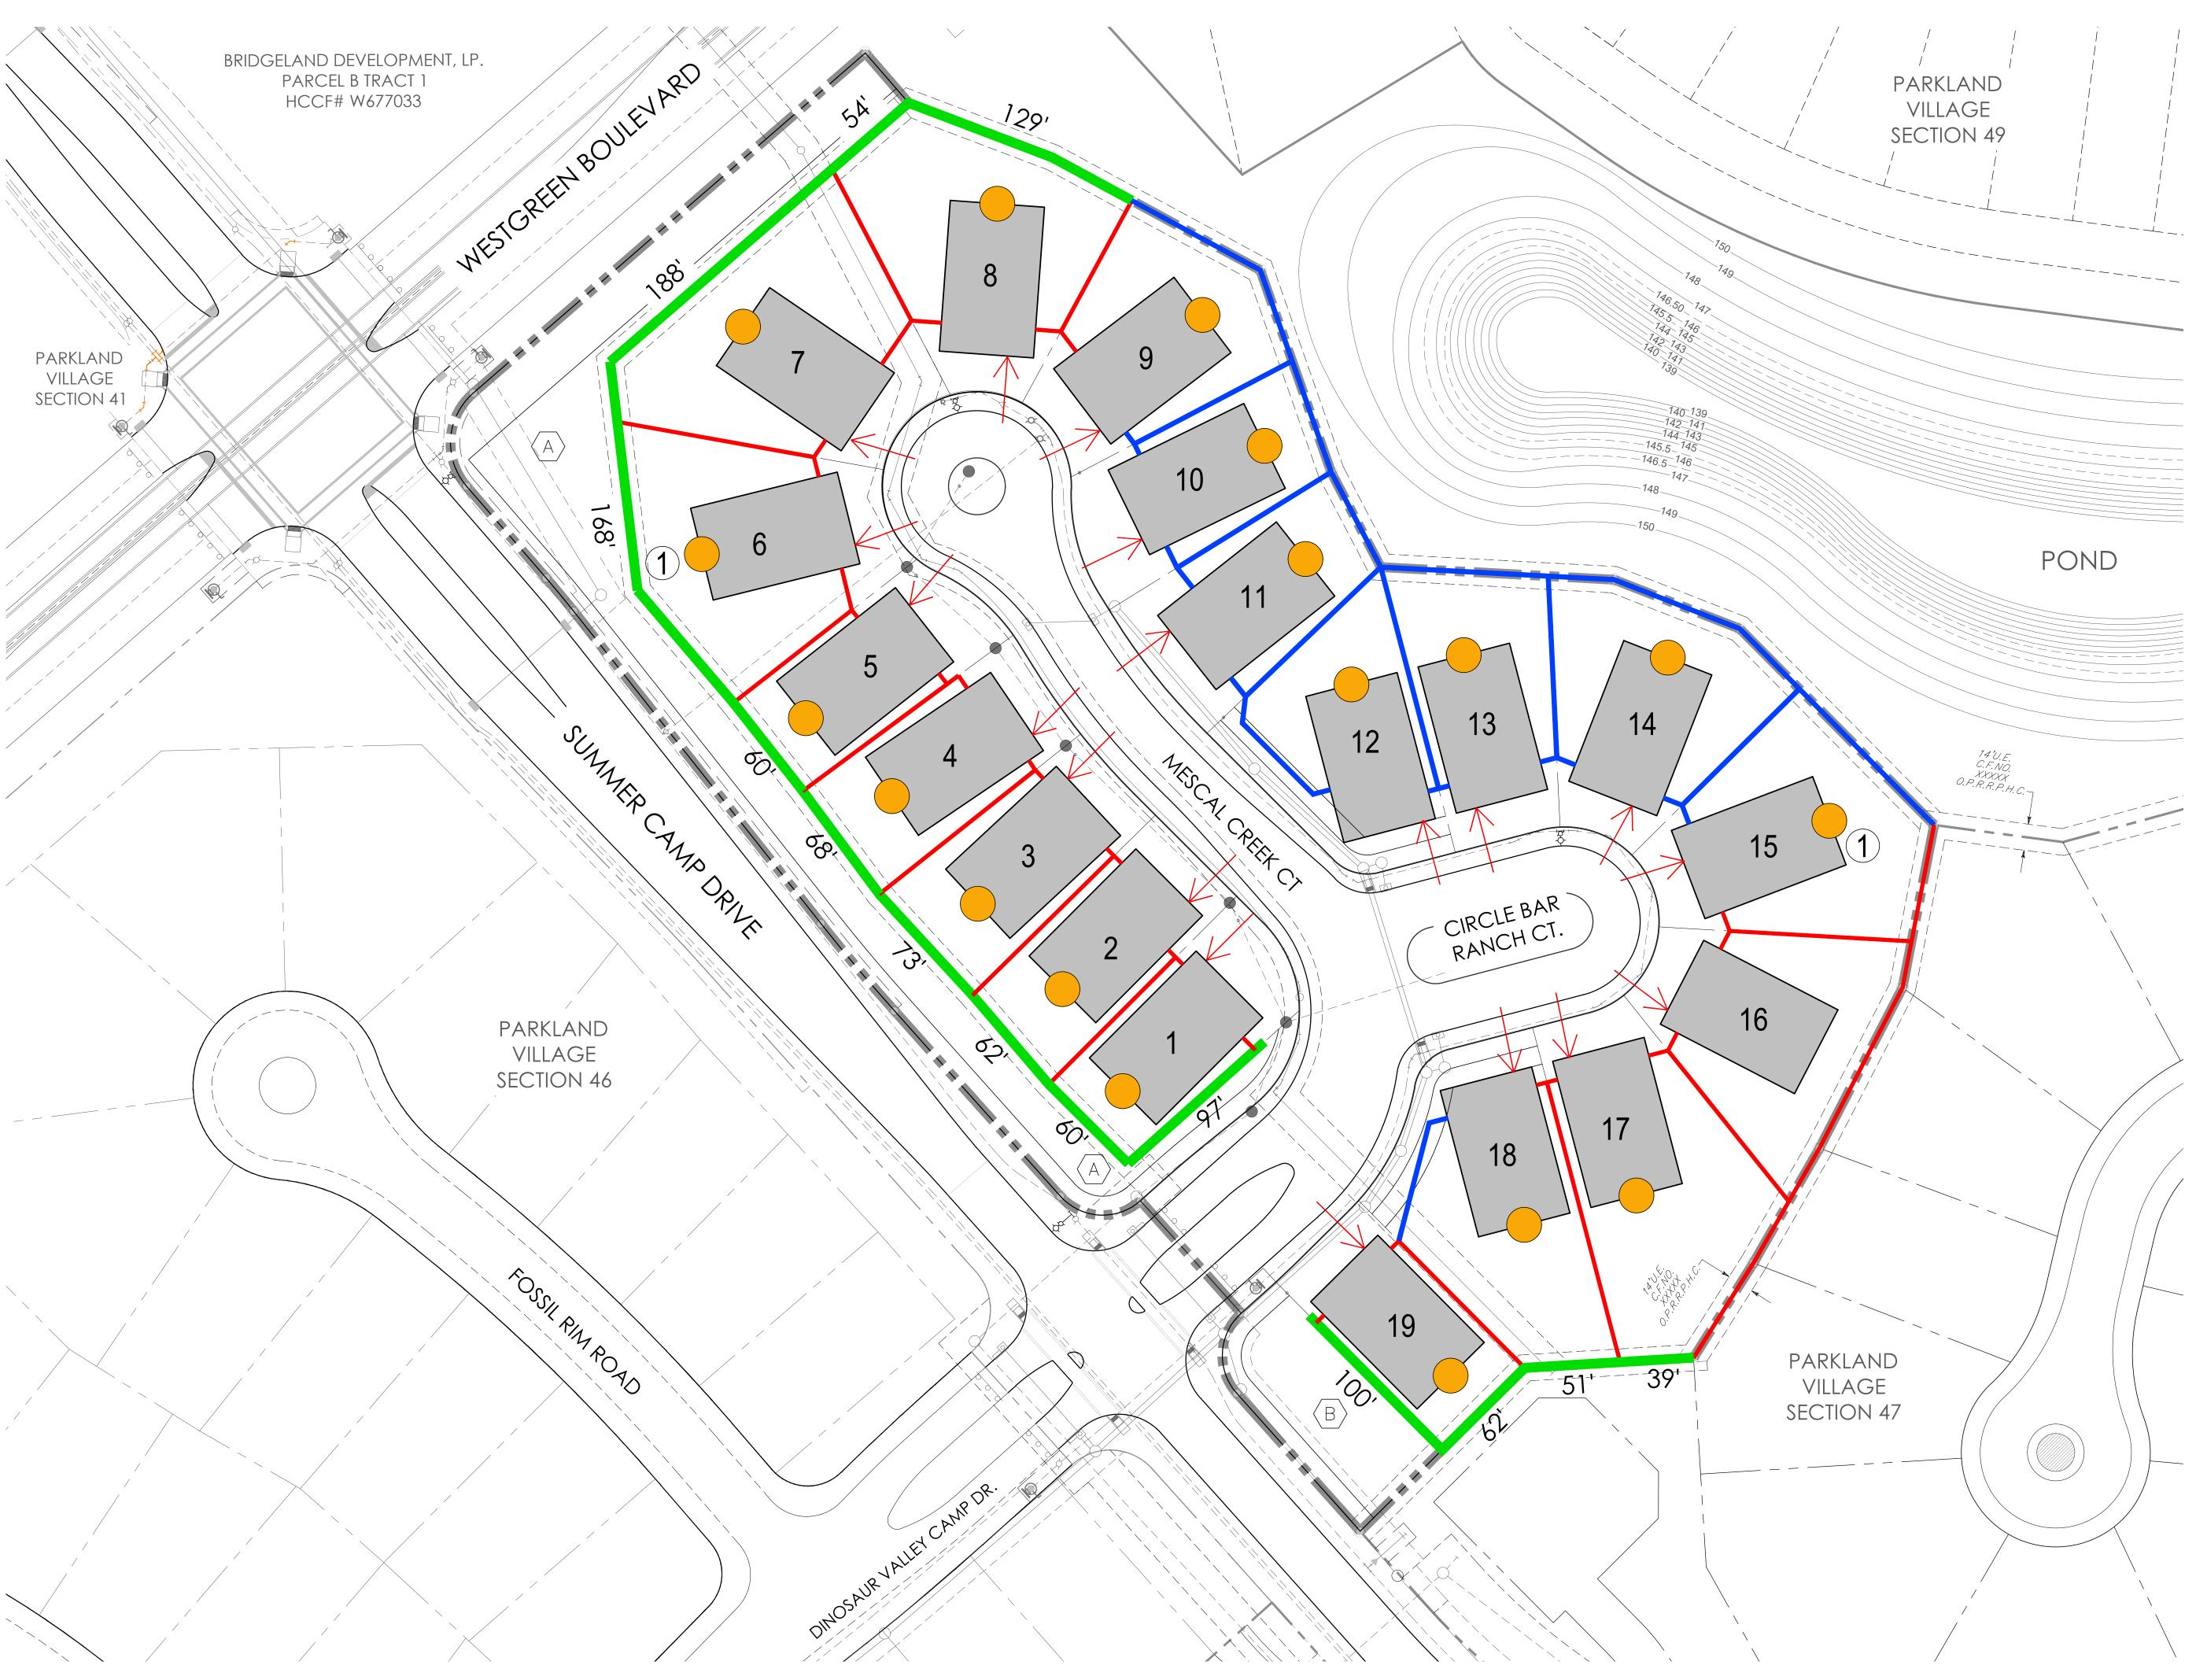

## BRIDGELAND PARKLAND VILLAGE SECTION 53 - 50' LOTS FENCING LAYOUT

| FENCING LEGEND: |                                                                                         |
|-----------------|-----------------------------------------------------------------------------------------|
|                 | 6' HT. DOUBLE SIDED WOOD FENCE                                                          |
|                 | 5' HT. TUBE STEEL STD. FENCING                                                          |
|                 | 6' HT. BRICK THIN WALL                                                                  |
| $\rightarrow$   | SPECIFIED DRIVEWAY LOCATION                                                             |
|                 | MASONRY REQUIRED ON SECOND<br>STORY; REFERENCE RESIDENTIAL<br>NEW DEVELOPMENT STANDARDS |

## DATE: 09.18.2020

PRELIMINARY PLAT

RECORDED PLAT

WS&D PLANS CHECKED AGAINST DRIVEWAY LOCATIONS

FENCING NOTES:

BTW COLUMN TO BE LOCATED
ENTIRELY WITHIN THE RESERVE.
CENTER OF BTW COLUMN IS 10"
OFFSET FROM SIDE & REAR PROPERTY
LINE.